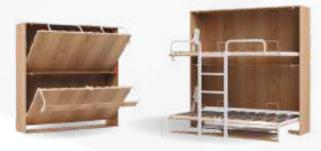

### **Bunk bed kit**

#### **HORIZONTAL** RETRACTABLE

#### Final measurements of the assembled bed

#### Comments::

Designed for a 90 x 190 mattress up to 25 cm high.

It is necessary to use a thickness of 18 mm to obtain the measurements shown in the illustration opposite.

#### Hardware kit consists of:

- 2 anatomical steel platforms with electrostatic coating
- 4 electrostatically painted axle bases
- 2 side locks
- 2 gas pistons
- 2 steel feet
- 1 ladder
- 2 guard rails · Assembly manual
- Wood cutting project
- 1 year guarantee shock absorbers
- 3-year guarantee fittings
- $(\mathring{n})$  **Not included:** Wood, assembly and mattress.