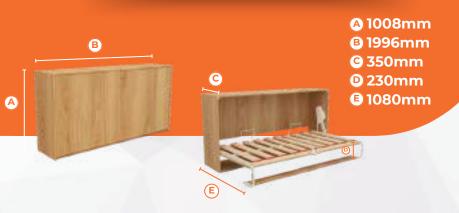

# Couple kit HORIZONTAL RETRACTABLE

#### Final measurements of the assembled bed

#### **Comments:**

Designed for a 140 x 190 mattress up to 25 cm high.

It is necessary to use a thickness of 18 mm to obtain the measurements shown in the illustration opposite.