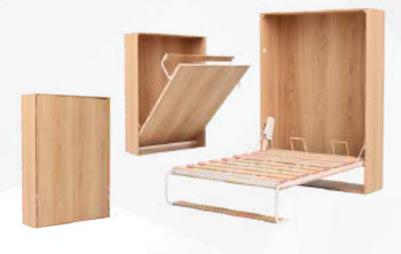

# Couple kit HORIZONTAL RETRACTABLE

#### Final measurements of the assembled bed

#### **Comments:**

Designed for a 140 x 190 mattress up to 25 cm high.

It is necessary to use a thickness of 18 mm to obtain the measurements shown in the illustration opposite.