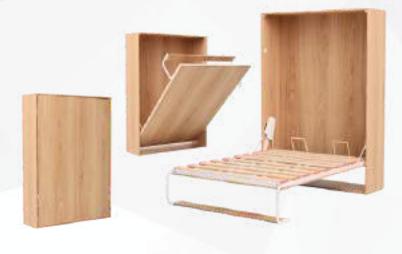

# Couple kit HORIZONTAL RETRACTABLE

#### Final measurements of the assembled bed

#### **Comments:**

Designed for a 140 x 190 mattress up to 25 cm high.

It is necessary to use a thickness of 18 mm to obtain the measurements shown in the illustration opposite.