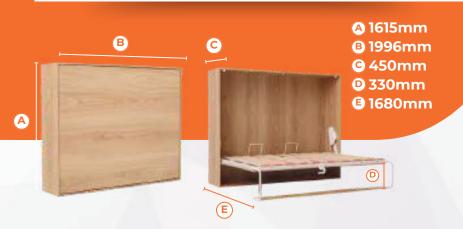

#### Final measurements of the assembled bed

#### Comments::

Designed for a 140 x 190 mattress up to 25 cm high.

It is necessary to use a thickness of 18 mm to obtain the measurements shown in the illustration opposite.