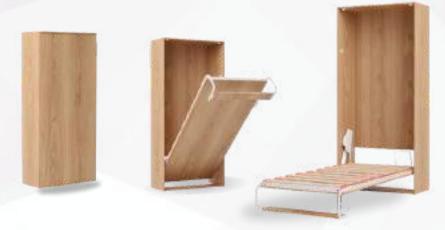

## **Couple kit**

#### VERTICAL RETRACTABLE

#### Final measurements of the assembled bed

#### Comments::

Designed for a 140 x 190 mattress up to 25 cm high.

It is necessary to use a thickness of 18 mm to obtain the measurements shown in the illustration opposite.