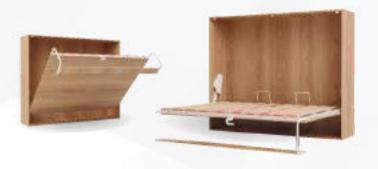

## **Couple kit**

#### VERTICAL RETRACTABLE

#### Final measurements of the assembled bed

#### Comments::

Designed for a 140 x 190 mattress up to 25 cm high.

It is necessary to use a thickness of 18 mm to obtain the measurements shown in the illustration opposite.