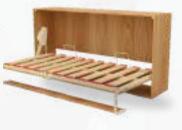

# Couple kit HORIZONTAL RETRACTABLE

#### Final measurements of the assembled bed

#### Hardware kit consists of:

- 1 anatomical steel platform with electrostatic coating
- 2 electrostatically painted axle bases
- 1 side lock
- 2 gas pistons
- 2 steel feet
- Panel alignment base
- 1 pair of mattress protectors
- Assembly manual
- Wood cutting project
- 1-year guarantee shock absorbers
- 3-year guarantee fittings