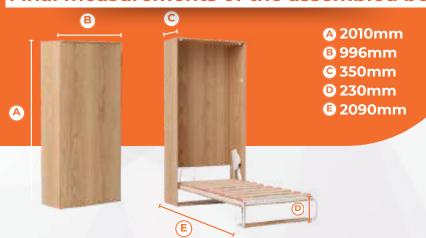

#### Final measurements of the assembled bed

#### Comments::

Designed for a 140 x 190 mattress up to 25 cm high.

It is necessary to use a thickness of 18 mm to obtain the measurements shown in the illustration opposite.