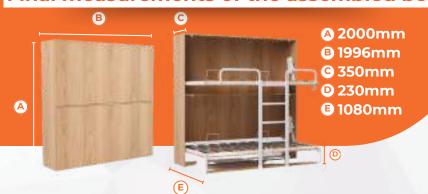

#### Final measurements of the assembled bed

#### Comments::

Designed for a 90 x 190 mattress up to 25 cm high.

It is necessary to use a thickness of 18 mm to obtain the measurements shown in the illustration opposite.