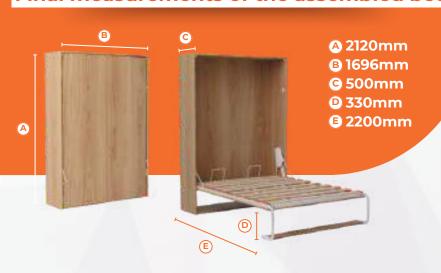

#### Final measurements of the assembled bed

#### Comments::

Designed for a 140 x 190 mattress up to 25 cm high.

It is necessary to use a thickness of 18 mm to obtain the measurements shown in the illustration opposite.