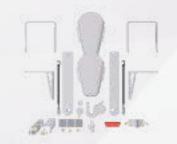

#### Hardware kit consists of:

- 1 anatomical steel platform with electrostatic coating
- 2 electrostatically painted axle bases
- 1 side lock
- 2 gas pistons
- · 2 steel feet
- Panel alignment base
- 1 pair of mattress protectors
- Assembly manual
- Wood cutting project
- 1-year guarantee shock absorbers
- 3-year guarantee fittings