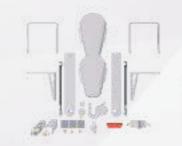

#### Hardware kit consists of:

- 1 anatomical steel platform with electrostatic coating
- 2 electrostatically painted axle bases
- 1 side lock
- 2 gas pistons
- · 2 steel feet
- Panel alignment base
- 1 pair of mattress protectors
- Assembly manual
- Wood cutting project
- 1-year guarantee shock absorbers
- 3-year guarantee fittings

#### Hardware kit consists of:

- 1 anatomical steel platform with electrostatic coating
- 2 electrostatically painted axle bases
- 1 side lock
- 2 gas pistons
- 2 steel feet
- Panel alignment base
- 1 pair of mattress protectors
- Assembly manual
- Wood cutting project
- 1-year guarantee shock absorbers
- 3-year guarantee fittings

#### Hardware kit consists of:

- 2 anatomical steel platforms with electrostatic coating
- 4 electrostatically painted axle bases
- 2 side locks
- 2 gas pistons
- 2 steel feet
- 1 ladder
- 2 guard rails · Assembly manual
- Wood cutting project
- 1 year guarantee shock absorbers
- 3-year guarantee fittings
- $(\mathring{n})$  **Not included:** Wood, assembly and mattress.