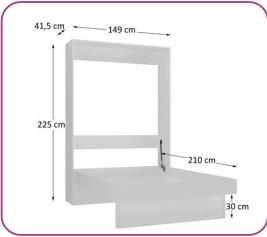

# **DOUBLE BED** VERTICAL+CHEST

### Multiple functions

For the same environment

29.5 cm 149 cm

vertical bed with storage unit. Its compact and intelligent design allows you to make the most of every corner of your room, without sacrificing comfort. A simple movement is all it takes to transform the room, revealing a spacious storage unit where you can store your belongings with ease. This versatile solution combines functionality and elegance, perfect for smaller spaces that require intelligent solutions.