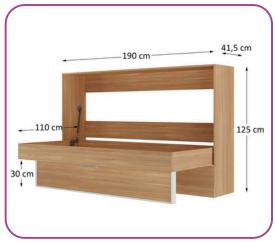

# **DOUBLE BED** VERTICAL+CHEST

### Gas piston

Exclusive and patented gas shock absorber system

### Easy handling

Allowing you to open and close the bed easily

### Multiple functions

For the same environment

29.5 cm 149 cm

vertical bed with storage unit. Its compact and intelligent design allows you to make the most of every corner of your room, without sacrificing comfort. A simple movement is all it takes to transform the room, revealing a spacious storage unit where you can store your belongings with ease. This versatile solution combines functionality and elegance, perfect for smaller spaces that require intelligent solutions.