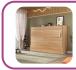

# **DOUBLE BED** VERTICAL+CHEST

### Gas piston

Exclusive and patented gas shock absorber system

### Easy handling

Allowing you to open and close the bed easily

### Multiple functions

For the same environment

29.5 cm 149 cm

vertical bed with storage unit. Its compact and intelligent design allows you to make the most of every corner of your room, without sacrificing comfort. A simple movement is all it takes to transform the room, revealing a spacious storage unit where you can store your belongings with ease. This versatile solution combines functionality and elegance, perfect for smaller spaces that require intelligent solutions.