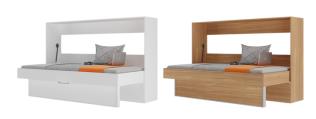

# **DOUBLE BED** HORIZONTAL

# Gas piston Exclusive and patented gas shock absorber system

Easy handling Allowing you to open and close the bed easily

Multiple functions
For the same environment

The horizontal double bed from the Basic line by orange bed is the perfect solution for those looking for a modern and functional piece of furniture. With its patented gas piston system, you can open and close the bed easily, optimizing the space in your bedroom. Its multiple functions allow you to make the most of the space, transforming it according to your needs.

# **DOUBLE BED**VERTICAL

# Gas piston Exclusive and patented gas shock absorber system

Easy handling Allowing you to open and close the bed easily

Multiple functions
For the same environment

Elegant and compact, the vertical double bed from the Basic line by orange bed is the ideal choice for smaller spaces. Its vertical design makes the most of space without compromising comfort. With the patented damping system, you can handle the bed with ease, opening and closing it smoothly.