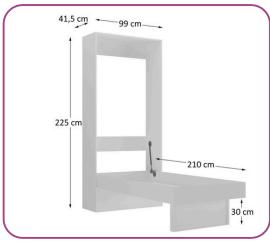

### SINGLE BED VERTICAL

# Gas piston Exclusive and patented gas shock absorber system

Easy handling Allowing you to open and close the bed easily

Multiple functions
For the same environment

Compact and elegant, the vertical single bed from the Basic line by orange bed is the ideal choice for smaller spaces. Its vertical design makes the most of space without sacrificing comfort. With the patented damping system, you can handle the bed with ease, opening and closing it smoothly.