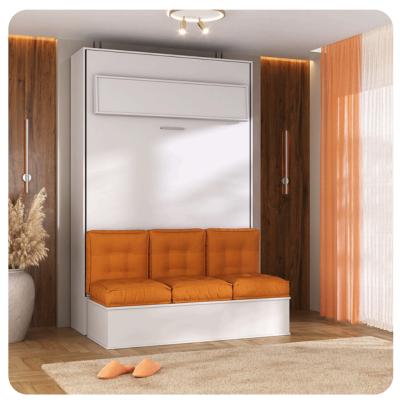

# **DOUBLE BED** VERTICAL+CHEST

### Multiple functions

For the same environment

29.5 cm 149 cm

vertical bed with storage unit. Its compact and intelligent design allows you to make the most of every corner of your room, without sacrificing comfort. A simple movement is all it takes to transform the room, revealing a spacious storage unit where you can store your belongings with ease. This versatile solution combines functionality and elegance, perfect for smaller spaces that require intelligent solutions.