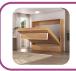

# **DOUBLE BED** HORIZONTAL

# Gas piston Exclusive and patented gas shock absorber system

Easy handling Allowing you to open and close the bed easily

Multiple functions
For the same environment

The horizontal double bed from the Basic line by orange bed is the perfect solution for those looking for a modern and functional piece of furniture. With its patented gas piston system, you can open and close the bed easily, optimizing the space in your bedroom. Its multiple functions allow you to make the most of the space, transforming it according to your needs.