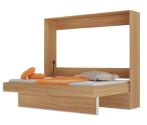

# **DOUBLE BED**VERTICAL

# Gas piston Exclusive and patented gas shock absorber system

Easy handling Allowing you to open and close the bed easily

Multiple functions
For the same environment

Elegant and compact, the vertical double bed from the Basic line by orange bed is the ideal choice for smaller spaces. Its vertical design makes the most of space without compromising comfort. With the patented damping system, you can handle the bed with ease, opening and closing it smoothly.