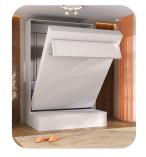

# **DOUBLE BED** VERTICAL+CHEST

### Gas piston

Exclusive and patented gas shock absorber system

### Easy handling

Allowing you to open and close the bed easily

### Multiple functions

For the same environment

29.5 cm 149 cm

vertical bed with storage unit. Its compact and intelligent design allows you to make the most of every corner of your room, without sacrificing comfort. A simple movement is all it takes to transform the room, revealing a spacious storage unit where you can store your belongings with ease. This versatile solution combines functionality and elegance, perfect for smaller spaces that require intelligent solutions.