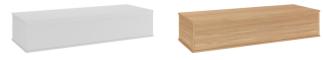

# SINGLE BED HORIZONTAL

# Gas piston Exclusive and patented gas shock absorber system

Easy handling Allowing you to open and close the bed easily

Multiple functions
For the same environment

Practical and versatile, the horizontal single bed from the Basic line by orange bed is the perfect solution for those looking to optimize space in their bedroom. Its gas piston system allows you to open and close the bed with extreme ease, transforming the space according to your needs. Enjoy maximum comfort in a modern and functional piece of furniture.