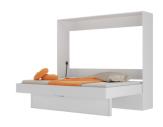

# **DOUBLE BED** HORIZONTAL

# Gas piston Exclusive and patented gas shock absorber system

Easy handling Allowing you to open and close the bed easily

Multiple functions
For the same environment

The horizontal double bed from the Basic line by orange bed is the perfect solution for those looking for a modern and functional piece of furniture. With its patented gas piston system, you can open and close the bed easily, optimizing the space in your bedroom. Its multiple functions allow you to make the most of the space, transforming it according to your needs.