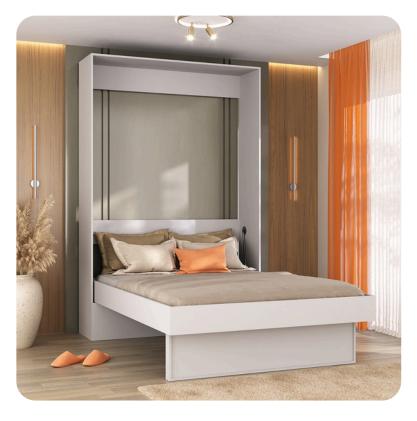

# **DOUBLE BED** VERTICAL+CHEST

### Multiple functions

For the same environment

29.5 cm 149 cm

vertical bed with storage unit. Its compact and intelligent design allows you to make the most of every corner of your room, without sacrificing comfort. A simple movement is all it takes to transform the room, revealing a spacious storage unit where you can store your belongings with ease. This versatile solution combines functionality and elegance, perfect for smaller spaces that require intelligent solutions.