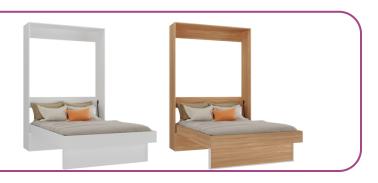

# **DOUBLE BED** HORIZONTAL

# Gas piston Exclusive and patented gas shock absorber system

Easy handling Allowing you to open and close the bed easily

Multiple functions
For the same environment

The horizontal double bed from the Basic line by orange bed is the perfect solution for those looking for a modern and functional piece of furniture. With its patented gas piston system, you can open and close the bed easily, optimizing the space in your bedroom. Its multiple functions allow you to make the most of the space, transforming it according to your needs.