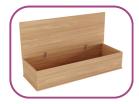

# **DOUBLE BED** HORIZONTAL

# Gas piston Exclusive and patented gas shock absorber system

Easy handling Allowing you to open and close the bed easily

Multiple functions
For the same environment

The horizontal double bed from the Basic line by orange bed is the perfect solution for those looking for a modern and functional piece of furniture. With its patented gas piston system, you can open and close the bed easily, optimizing the space in your bedroom. Its multiple functions allow you to make the most of the space, transforming it according to your needs.