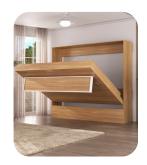

# **DOUBLE BED** VERTICAL+CHEST

### Multiple functions

For the same environment

29.5 cm 149 cm

vertical bed with storage unit. Its compact and intelligent design allows you to make the most of every corner of your room, without sacrificing comfort. A simple movement is all it takes to transform the room, revealing a spacious storage unit where you can store your belongings with ease. This versatile solution combines functionality and elegance, perfect for smaller spaces that require intelligent solutions.