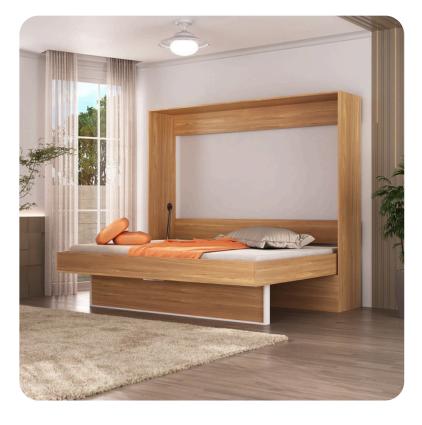

# **DOUBLE BED** HORIZONTAL

# Gas piston Exclusive and patented gas shock absorber system

Easy handling Allowing you to open and close the bed easily

Multiple functions
For the same environment

The horizontal double bed from the Basic line by orange bed is the perfect solution for those looking for a modern and functional piece of furniture. With its patented gas piston system, you can open and close the bed easily, optimizing the space in your bedroom. Its multiple functions allow you to make the most of the space, transforming it according to your needs.