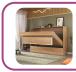

# **DOUBLE BED**VERTICAL

# Gas piston Exclusive and patented gas shock absorber system

Easy handling Allowing you to open and close the bed easily

Multiple functions
For the same environment

Elegant and compact, the vertical double bed from the Basic line by orange bed is the ideal choice for smaller spaces. Its vertical design makes the most of space without compromising comfort. With the patented damping system, you can handle the bed with ease, opening and closing it smoothly.