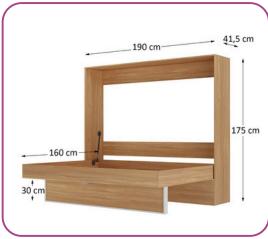

# **DOUBLE BED** VERTICAL+CHEST

### Multiple functions

For the same environment

29.5 cm 149 cm

vertical bed with storage unit. Its compact and intelligent design allows you to make the most of every corner of your room, without sacrificing comfort. A simple movement is all it takes to transform the room, revealing a spacious storage unit where you can store your belongings with ease. This versatile solution combines functionality and elegance, perfect for smaller spaces that require intelligent solutions.