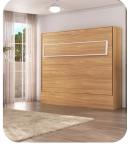

# **DOUBLE BED**VERTICAL

# Gas piston Exclusive and patented gas shock absorber system

Easy handling Allowing you to open and close the bed easily

Multiple functions
For the same environment

Elegant and compact, the vertical double bed from the Basic line by orange bed is the ideal choice for smaller spaces. Its vertical design makes the most of space without compromising comfort. With the patented damping system, you can handle the bed with ease, opening and closing it smoothly.