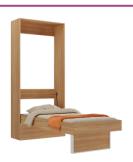

### SINGLE BED VERTICAL

# Gas piston Exclusive and patented gas shock absorber system

Easy handling Allowing you to open and close the bed easily

Multiple functions
For the same environment

Compact and elegant, the vertical single bed from the Basic line by orange bed is the ideal choice for smaller spaces. Its vertical design makes the most of space without sacrificing comfort. With the patented damping system, you can handle the bed with ease, opening and closing it smoothly.