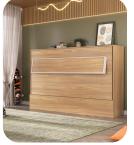

# **DOUBLE BED** HORIZONTAL

# Gas piston Exclusive and patented gas shock absorber system

Easy handling Allowing you to open and close the bed easily

Multiple functions
For the same environment

The horizontal double bed from the Basic line by orange bed is the perfect solution for those looking for a modern and functional piece of furniture. With its patented gas piston system, you can open and close the bed easily, optimizing the space in your bedroom. Its multiple functions allow you to make the most of the space, transforming it according to your needs.