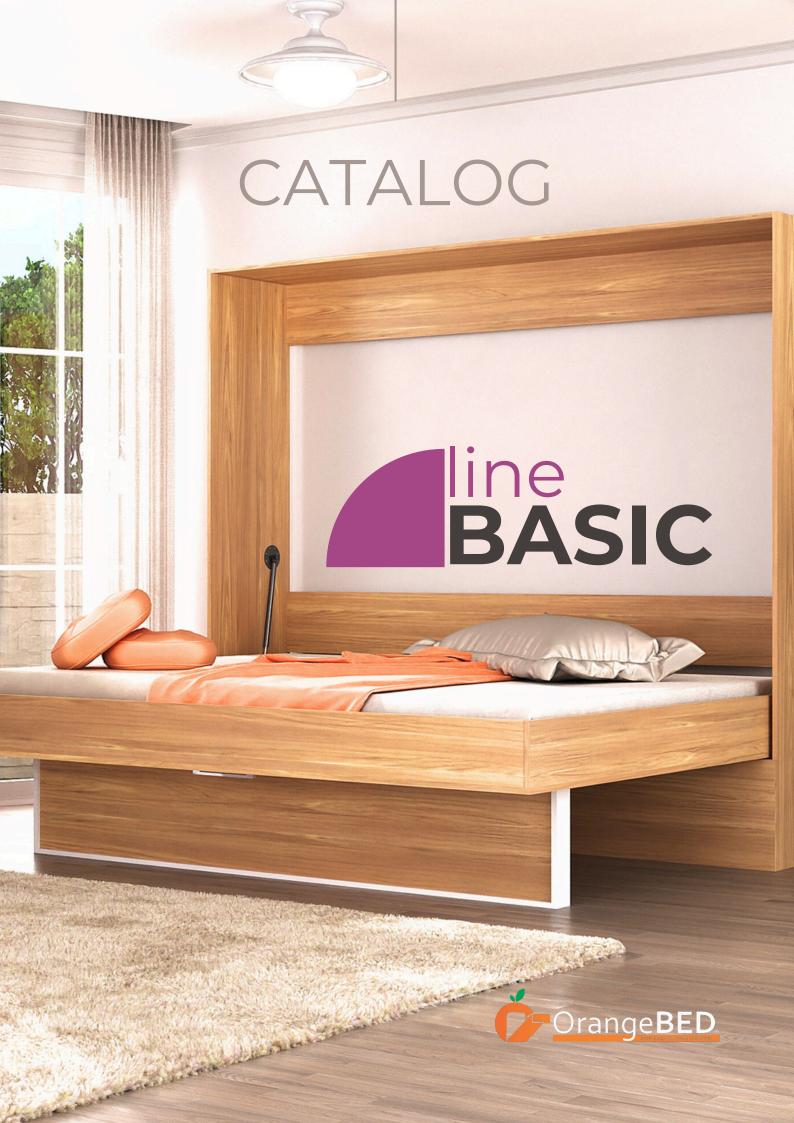

# **DOUBLE BED** HORIZONTAL

# Gas piston Exclusive and patented gas shock absorber system

Easy handling Allowing you to open and close the bed easily

Multiple functions
For the same environment

The horizontal double bed from the Basic line by orange bed is the perfect solution for those looking for a modern and functional piece of furniture. With its patented gas piston system, you can open and close the bed easily, optimizing the space in your bedroom. Its multiple functions allow you to make the most of the space, transforming it according to your needs.