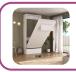

# **DOUBLE BED** VERTICAL+CHEST

### Gas piston

Exclusive and patented gas shock absorber system

### Easy handling

Allowing you to open and close the bed easily

### Multiple functions

For the same environment

29.5 cm 149 cm

vertical bed with storage unit. Its compact and intelligent design allows you to make the most of every corner of your room, without sacrificing comfort. A simple movement is all it takes to transform the room, revealing a spacious storage unit where you can store your belongings with ease. This versatile solution combines functionality and elegance, perfect for smaller spaces that require intelligent solutions.