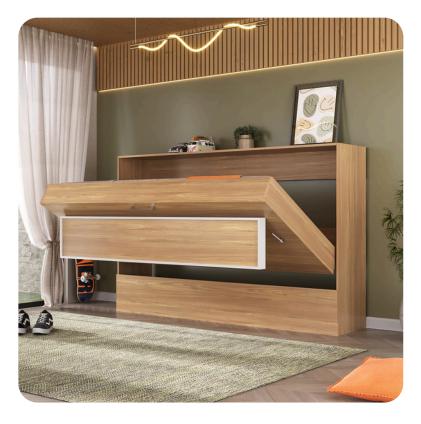

# **DOUBLE BED** VERTICAL+CHEST

### Multiple functions

For the same environment

29.5 cm 149 cm

vertical bed with storage unit. Its compact and intelligent design allows you to make the most of every corner of your room, without sacrificing comfort. A simple movement is all it takes to transform the room, revealing a spacious storage unit where you can store your belongings with ease. This versatile solution combines functionality and elegance, perfect for smaller spaces that require intelligent solutions.