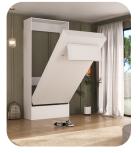

### SINGLE BED VERTICAL

# Gas piston Exclusive and patented gas shock absorber system

Easy handling Allowing you to open and close the bed easily

Multiple functions
For the same environment

Compact and elegant, the vertical single bed from the Basic line by orange bed is the ideal choice for smaller spaces. Its vertical design makes the most of space without sacrificing comfort. With the patented damping system, you can handle the bed with ease, opening and closing it smoothly.