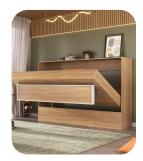

# **DOUBLE BED** VERTICAL+CHEST

### Gas piston

Exclusive and patented gas shock absorber system

### Easy handling

Allowing you to open and close the bed easily

### Multiple functions

For the same environment

29.5 cm 149 cm

vertical bed with storage unit. Its compact and intelligent design allows you to make the most of every corner of your room, without sacrificing comfort. A simple movement is all it takes to transform the room, revealing a spacious storage unit where you can store your belongings with ease. This versatile solution combines functionality and elegance, perfect for smaller spaces that require intelligent solutions.