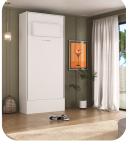

# SINGLE BED HORIZONTAL

# Gas piston Exclusive and patented gas shock absorber system

Easy handling Allowing you to open and close the bed easily

Multiple functions
For the same environment

Practical and versatile, the horizontal single bed from the Basic line by orange bed is the perfect solution for those looking to optimize space in their bedroom. Its gas piston system allows you to open and close the bed with extreme ease, transforming the space according to your needs. Enjoy maximum comfort in a modern and functional piece of furniture.