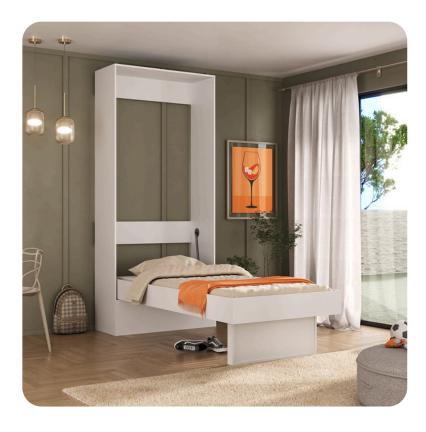

# SINGLE BED HORIZONTAL

# Gas piston Exclusive and patented gas shock absorber system

Easy handling Allowing you to open and close the bed easily

Multiple functions
For the same environment

Practical and versatile, the horizontal single bed from the Basic line by orange bed is the perfect solution for those looking to optimize space in their bedroom. Its gas piston system allows you to open and close the bed with extreme ease, transforming the space according to your needs. Enjoy maximum comfort in a modern and functional piece of furniture.

### SINGLE BED VERTICAL

# Gas piston Exclusive and patented gas shock absorber system

Easy handling Allowing you to open and close the bed easily

Multiple functions
For the same environment

Compact and elegant, the vertical single bed from the Basic line by orange bed is the ideal choice for smaller spaces. Its vertical design makes the most of space without sacrificing comfort. With the patented damping system, you can handle the bed with ease, opening and closing it smoothly.