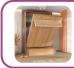

# **DOUBLE BED**VERTICAL

# Gas piston Exclusive and patented gas shock absorber system

Easy handling Allowing you to open and close the bed easily

Multiple functions
For the same environment

Elegant and compact, the vertical double bed from the Basic line by orange bed is the ideal choice for smaller spaces. Its vertical design makes the most of space without compromising comfort. With the patented damping system, you can handle the bed with ease, opening and closing it smoothly.