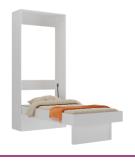

### SINGLE BED VERTICAL

# Gas piston Exclusive and patented gas shock absorber system

Easy handling Allowing you to open and close the bed easily

Multiple functions
For the same environment

Compact and elegant, the vertical single bed from the Basic line by orange bed is the ideal choice for smaller spaces. Its vertical design makes the most of space without sacrificing comfort. With the patented damping system, you can handle the bed with ease, opening and closing it smoothly.