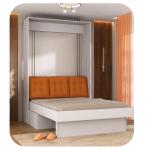

# **DOUBLE BED** HORIZONTAL

# Gas piston Exclusive and patented gas shock absorber system

Easy handling Allowing you to open and close the bed easily

Multiple functions
For the same environment

The horizontal double bed from the Basic line by orange bed is the perfect solution for those looking for a modern and functional piece of furniture. With its patented gas piston system, you can open and close the bed easily, optimizing the space in your bedroom. Its multiple functions allow you to make the most of the space, transforming it according to your needs.